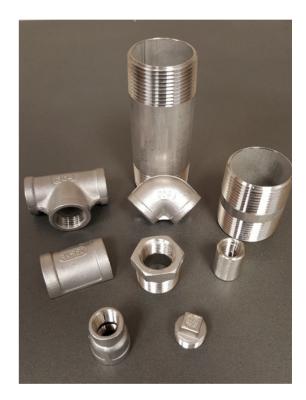

## **304SS Fittings and Nipples**

- Fittings and Nipples available in 1/8" though 2" diameter
- Couplings available in both "Banded" and "Merchant" Style
- Nipples available thru 12" Length
- Economical Alternative to Lead Free Brass
- NPT Threads conform to ASME B1.20.1
- Manufactured in ISO 9001 Facility
- Sch 40, 150lb, Light Pattern